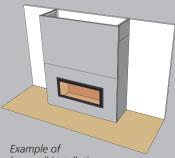

# One building product – multiple design solutions

Due to the strength of SKAMOTEC 225, installers are able to apply various finishing materials, e.g. stone and tile. Multiple types of fireplace enclosures can be built using the product.

In fact, most enclosures can be built using only SKAMOTEC 225, replacing the need for light-frame construction and wall covering. This eliminates a complete stage in the construction process, combining multiple building materials into one. SKAMOTEC 225 is used for both traditional and contemporary fireplace installations, as shown in the examples above. To see more inspiring examples of fireplace enclosures built with SKAMOTEC 225 and to download our installation manual, visit us at www.skamotec225.com

box wall installation, all made with SKAMOTEC 225.

Skamol is a Danish based manufacturer of high performance insulation materials used by a wide range of industries across the globe. We are a solid company with more than 100 years of insulation experience, but remain focused on the foundation of our business; applications and innovation. We continuously strive for product excellence and a true commitment towards our many customers across industries. Visit us at www.skamol.com