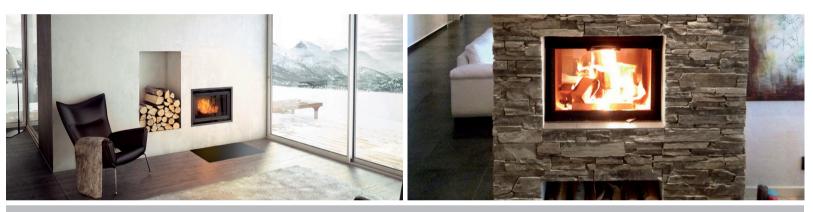

# One building product – multiple design solutions

Due to the strength of SKAMOTEC 225, installers are able to apply various finishing materials, e.g. stone and tile. Multiple types of fireplace enclosures can be built using the product.

In fact, most enclosures can be built using only SKAMOTEC 225, replacing the need for light-frame construction and wall covering. This eliminates a complete stage in the construction process, combining multiple building materials into one. SKAMOTEC 225 is used for both traditional and contemporary fireplace installations, as shown in the examples above. To see more inspiring examples of fireplace enclosures built with SKAMOTEC 225 and to download our installation manual, visit us at www.skamotec225.com