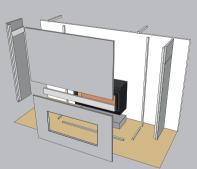

# One building product – multiple design solutions

Due to the strength of SKAMOTEC 225, installers are able to apply various finishing materials, e.g. stone and tile. Multiple types of fireplace enclosures can be built using the product.

In fact, most enclosures can be built using only SKAMOTEC 225, replacing the need for light-frame construction and wall covering. This eliminates a complete stage in the construction process, combining multiple building materials into one. SKAMOTEC 225 is used for both traditional and contemporary fireplace installations, as shown in the examples above. To see more inspiring examples of fireplace enclosures built with SKAMOTEC 225 and to download our installation manual, visit us at www.skamotec225.com

box wall installation, all made with SKAMOTEC 225.

Skamol is a Danish based manufacturer of high performance insulation materials used by a wide range of industries across the globe. We are a solid company with more than 100 years of insulation experience, but remain focused on the foundation of our business; applications and innovation. We continuously strive for product excellence and a true commitment towards our many customers across industries. Visit us at www.skamol.com