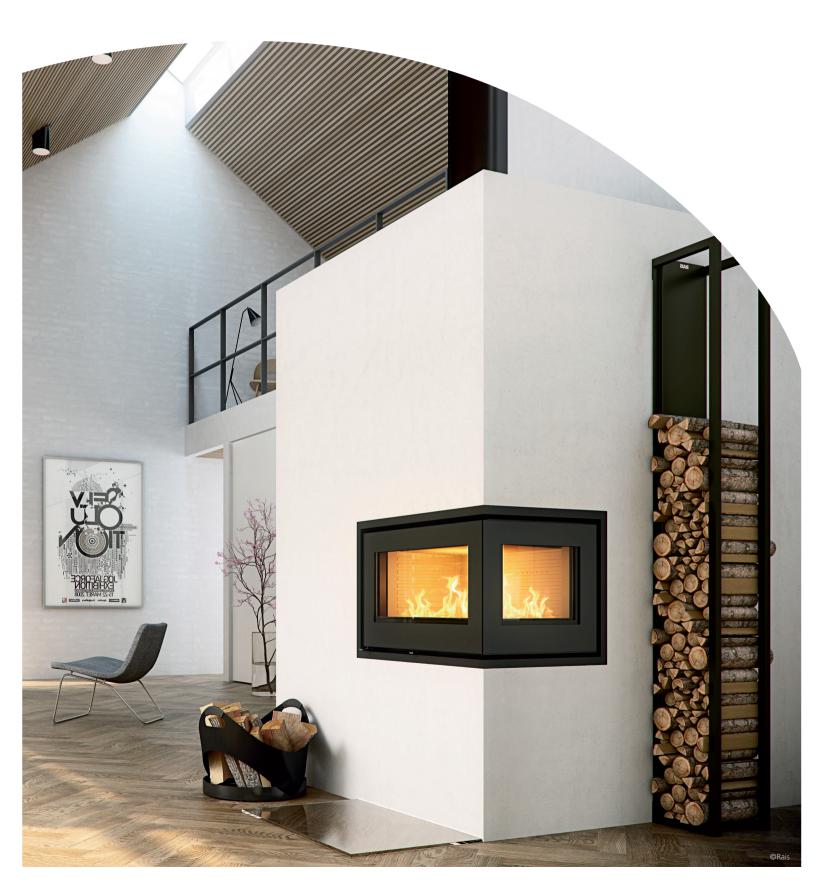

# One building product – multiple design solutions

Due to the strength of SKAMOTEC 225, installers are able to apply various finishing materials, e.g. stone and tile. Multiple types of fireplace enclosures can be built using the product.

In fact, most enclosures can be built using only SKAMOTEC 225, replacing the need for light-frame construction and wall covering. This eliminates a complete stage in the construction process, combining multiple building materials into one. SKAMOTEC 225 is used for both traditional and contemporary fireplace installations, as shown in the examples above. To see more inspiring examples of fireplace enclosures built with SKAMOTEC 225 and to download our installation manual, visit us at www.skamotec225.com