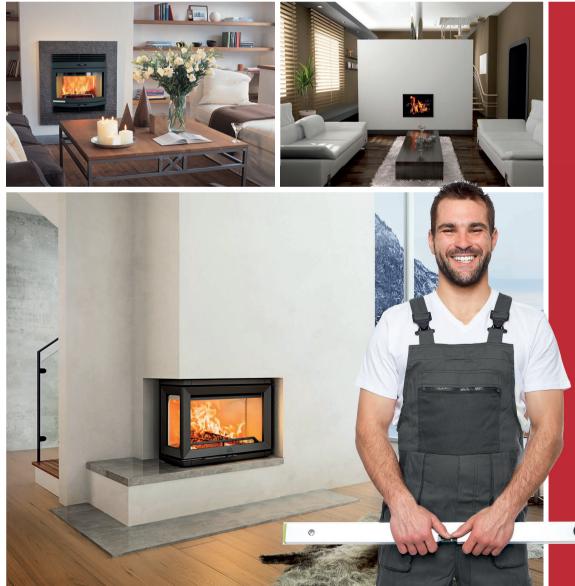

## SKAMOTEC 225 is easy to use and quick to install

Hearth & Home Fireplace installer, Greg Fraser

"Before using SKAMOTEC 225, I faced a problem that many other dealers and installers are familiar with – recurring cracks in the fireplace enclosure and costly callbacks from unhappy home owners. By using SKAMOTEC 225, I have managed to eliminate most callbacks. I like the fact that the product is easy to use, leaves very little waste and is quick to install. This enables me to carry out more work and thereby improve my business.

I like to use the product for the entire fireplace enclosure, and I believe this product is steadily revolutionizing the fireplace business."

SKAMOTEC 225 building boards can easily be cut into any shape and size.

# One building product – multiple design solutions

Due to the strength of SKAMOTEC 225, installers are able to apply various finishing materials, e.g. stone and tile. Multiple types of fireplace enclosures can be built using the product.

In fact, most enclosures can be built using only SKAMOTEC 225, replacing the need for light-frame construction and wall covering. This eliminates a complete stage in the construction process, combining multiple building materials into one. SKAMOTEC 225 is used for both traditional and contemporary fireplace installations, as shown in the examples above. To see more inspiring examples of fireplace enclosures built with SKAMOTEC 225 and to download our installation manual, visit us at www.skamotec225.com